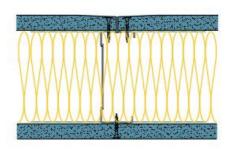

## 92-K-54(100) - SPEEDLINE System Data Sheet - Version V1 (24-10-23)

SPEEDLINE 92mm 'C' Stud Partition @600mm Ctrs, with Knauf 15mm Soundshield Plus each side, 100mm APR