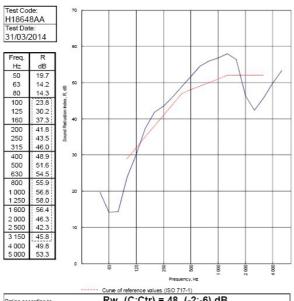

BRE 285458 - BRE Report P102396-1011B

Refer to Speedline Specification Clause

124 mm. (At Base Track, Excluding Finishes)

Severe - Annexes A-F

48 RwdB, Date Tested or Assessed Against - 31/03/2014

Customer: Metsec plc Hepsec Division